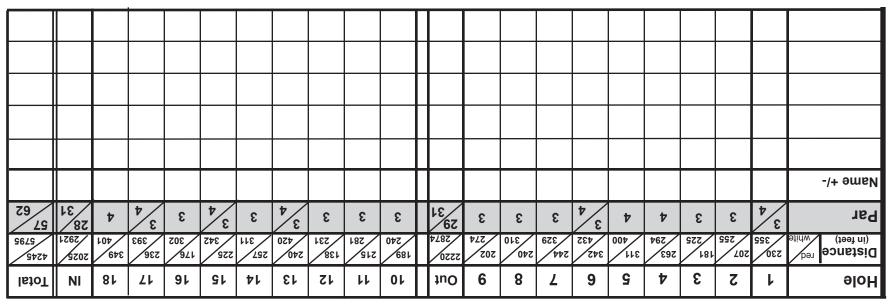

Christie Lake Conservation Area 1000 Highway 5 West, Dundas, Ontario. 905-628-3060



## Pond 13 Pond 14 15 16 17 18 19 McCoy Pavilion Tee Christie Lake

## **Rules and Regulations:**

 Out of Bounds. A one stroke penalty occurs when a disc comes to rest more than 2m above ground, a disc falls in the water, the disc crosses a road or an OB line, or the disc becomes lost or unplayable.

All paved roads are OB. Hole #4 - OB line is behind basket on far side of trail. Hole #9 - Soccer field and prairie grass circle is OB.

- 2) Never throw until the players ahead are out of range and the fairway is clear.
- 3) One stroke is counted each time the disc is thrown or when a penalty occurs.
- 4) Be courteous and earth-conscious. Please don't litter. Enjoy your round.

For a complete set of rules